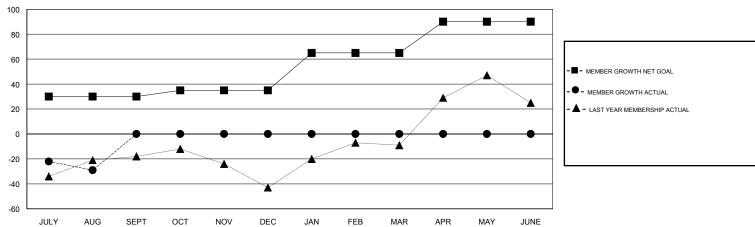

### GOALS AND ACTUAL MEMBERS CUMULATIVE

| DROPPED CLUBS: 0  DROPPED MEMBERS |    | 8 CLUBS OF 47 ADDED 1 OR MORE NEW MEMBERS | GENDER DISTRIBUTION  MALE 586 (55.34%)  FEMALE 473 (44.66%)  Women Percentage Fiscal Year Goal: 48% |     |
|-----------------------------------|----|-------------------------------------------|-----------------------------------------------------------------------------------------------------|-----|
| DECEASED                          | 5  | CLICK HERE FOR CUMULATIVE                 | TOTAL FAMILY UNIT MEMBERS                                                                           |     |
| CLUB CANCELLED                    | 0  | MEMBERSHIP DATA                           |                                                                                                     | 146 |
| OTHER 40                          |    |                                           | FAMILY MEMBERS PAYING HALF DUES                                                                     |     |
| TOTAL                             | 45 |                                           |                                                                                                     |     |