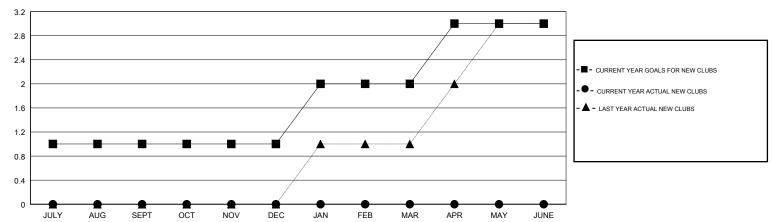

1             | 0         | 0             | JULY/AUG/SEPT         | 30                        | 16                      | 45                                           |
| OCT/NOV/DEC           | 0             | 0         | 0             | OCT/NOV/DEC           | 5                         | 0                       | 0                                            |
| JAN/FEB/MAR           | 1             | 0         | 0             | JAN/FEB/MAR           | 30                        | 0                       | 0                                            |
| APR/MAY/JUNE          | 1             | 0         | 0             | APR/MAY/JUNE          | 25                        | 0                       | 0                                            |

#### GOALS AND ACTUAL NEW CLUBS CUMULATIVE



### GOALS AND ACTUAL MEMBERS CUMULATIVE



| DROPPED CLUBS: 0  DROPPED MEMBERS |    | 8 CLUBS OF 47 ADDED 1 OR MORE NEW MEMBERS | GENDER DISTRIBUTION  MALE 586 (55.34%)  FEMALE 473 (44.66%)  Women Percentage Fiscal Year Goal: 48% |     |
|-----------------------------------|----|-------------------------------------------|-----------------------------------------------------------------------------------------------------|-----|
| DECEASED                          | 5  | CLICK HERE FOR CUMULATIVE                 | TOTAL FAMILY UNIT MEMBERS                                                                           |     |
| CLUB CANCELLED                    | 0  | MEMBERSHIP DATA                           |